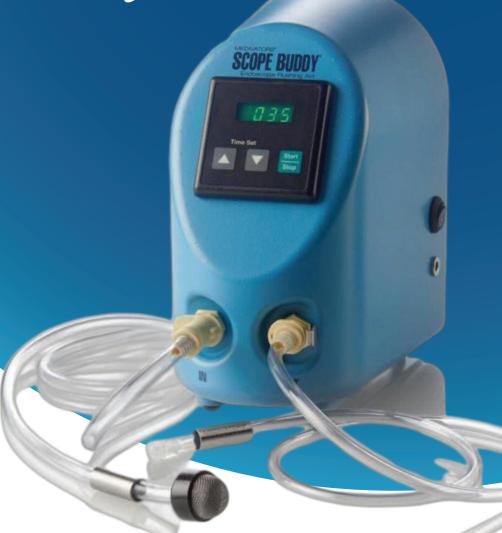

## **Scope Buddy**

## **Technical Specification**

| Unit Dimensions                  | 9.5 H x 6 W x 8 D (inches)<br>(24.1 H x 15.2 W x 20.3 D (cm) |
|----------------------------------|--------------------------------------------------------------|
| Unit Weight                      | 10 lbs (4.5 kg)                                              |
| Electrical Requirements          | 110 - 230 V, 50/60 Hz                                        |
| Electrical Safety Certifications | UL Standard 61010-1<br>CANADA/USA C22.2 No. 61010-1          |
| Fluid Delivery Rate              | 1 liter/minute                                               |
| Flush Time                       | 0 - 99 minutes                                               |
| Timer Control                    | Digital display with touchpad controls                       |
| System Pressure                  | Built-in safety bypass                                       |
| Cycle Completion Indicators      | Audible and visual alerts                                    |
| Unit Placement                   | Counter-top or wall-mounting (bracket included)              |
| Warranty                         | One year                                                     |