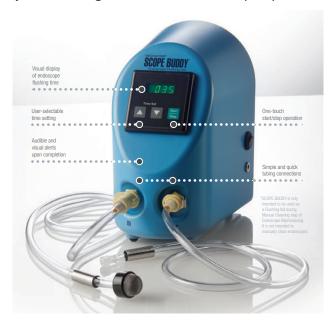

## **Scope Buddy**

## **Technical Specification**

| Unit Dimensions                  | 9.5 H x 6 W x 8 D (inches)<br>(24.1 H x 15.2 W x 20.3 D (cm) |
|----------------------------------|--------------------------------------------------------------|
| Unit Weight                      | 10 lbs (4.5 kg)                                              |
| Electrical Requirements          | 110 - 230 V, 50/60 Hz                                        |
| Electrical Safety Certifications | UL Standard 61010-1<br>CANADA/USA C22.2 No. 61010-1          |
| Fluid Delivery Rate              | 1 liter/minute                                               |
| Flush Time                       | 0 - 99 minutes                                               |
| Timer Control                    | Digital display with touchpad controls                       |
| System Pressure                  | Built-in safety bypass                                       |
| Cycle Completion Indicators      | Audible and visual alerts                                    |
| Unit Placement                   | Counter-top or wall-mounting (bracket included)              |
| Warranty                         | One year                                                     |