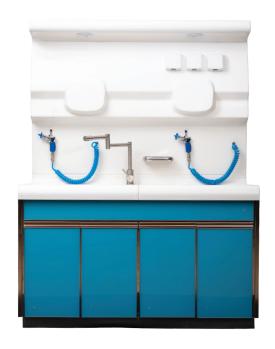

# Manual Work Station

**Endoscope Scrubbing Center** 

### **Ergonomic Design**

Scrubbing Centre is not an automatic system, so it needs to be operated by people. Therefore, it should be based on a harmonious relationship between people and the system.

# **Light Source**

Endoscope is high-precision device with lumen. To help on washing, light source of the system is designed as facilitating light source providing extra lumination for the room which is lack of light, and in the meantime ease visual exhaustion of working staff.

#### **Material**

Sinks are made of composite material which is very comfortable when touching, even in winter, you will not feel cold.

# **Specification**

Height of the equipment and width of the sinks are ergonomic designed and good for operating.

#### Colour

White, the neutral colour, is the background colour of CSSD. Comparing with the colour of stainless steel and plastic, white colour is pressure-free and relaxing.