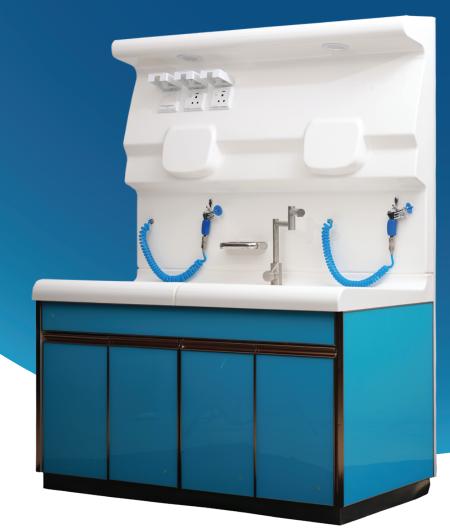

# Manual Work Station

**Endoscope Scrubbing Center** 

### **Ergonomic Design**

Scrubbing Centre is not an automatic system, so it needs to be operated by people. Therefore, it should be based on a harmonious relationship between people and the system.

# **Light Source**

Endoscope is high-precision device with lumen. To help on washing, light source of the system is designed as facilitating light source providing extra lumination for the room which is lack of light, and in the meantime ease visual exhaustion of working staff.

#### **Material**

Sinks are made of composite material which is very comfortable when touching, even in winter, you will not feel cold.

# **Specification**

Height of the equipment and width of the sinks are ergonomic designed and good for operating.

#### Colour

White, the neutral colour, is the background colour of CSSD. Comparing with the colour of stainless steel and plastic, white colour is pressure-free and relaxing.