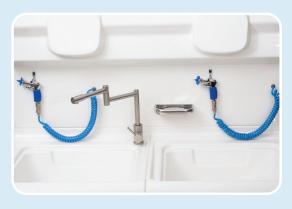

# **Light Source**

Endoscope is high-precision device with lumen. To help on washing, light source of the system is designed as facilitating light source providing extra lumination for the room which is lack of light, and in the meantime ease visual exhaustion of working staff.

## **Auxiliary Instrument**

- Data collecting terminal does not require manual input, saving time for operators.
- Gas filtration device to reduce pollution of the indoor environment.
- Disinfectant retrieving box to evaporation of chemicals and lower the concentration of solutions.
- Automatic liquid injection device to ensure the safety of operators and reduce their workload.