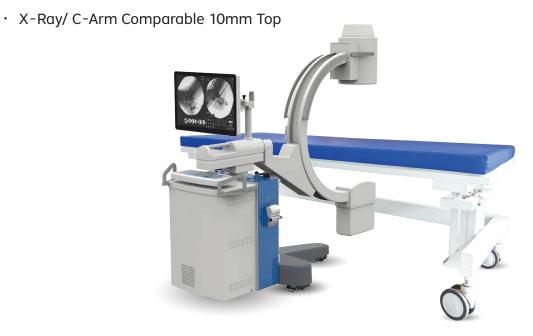

## From Work

- · X-Ray/ C-Arm Comparable 10mm Top
- 32. OD 4mm Pipes /Lifting Supports 40.mmX10.mm Flats