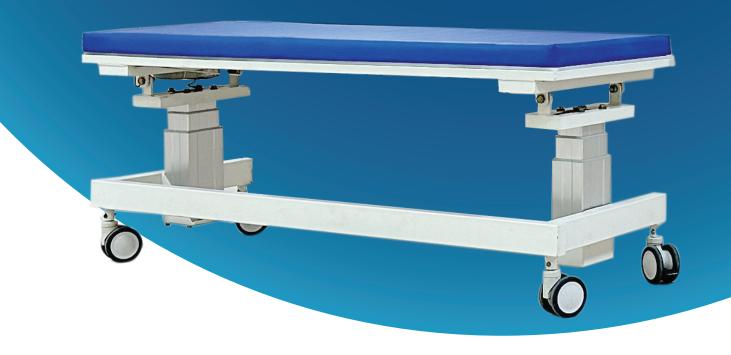

# **ERCP Procedure Table**

#### **Overview**

- HASSLE-FREE ERCP PROCEDURE with our cutting edge ERCP table
- · Free C-Arm Movement with height adjustable

| Specification          |                                                                                                                     |
|------------------------|---------------------------------------------------------------------------------------------------------------------|
| Overall Size           | 2050 x 850mm (Out Side Size: 2050 X 850 mm)                                                                         |
| Patient Surface        | 1850 x 700mm (800 / 850mm wide option)                                                                              |
| Electric Height Range  | 570 - 940mm.                                                                                                        |
| Hydraulic Height Range | 630 - 960mm.                                                                                                        |
| SWL                    | 300kg.                                                                                                              |
| Castor Size            | 200mm castors and Ezi-Trak 5th wheel steering.                                                                      |
| Includes:              | Full length side rails that are fully welded stainless steel, emergency CPR backrest release, X-ray sub top option. |

## From Work

- · X-Ray/ C-Arm Comparable 10mm Top
- 32. OD 4mm Pipes /Lifting Supports 40.mmX10.mm Flats